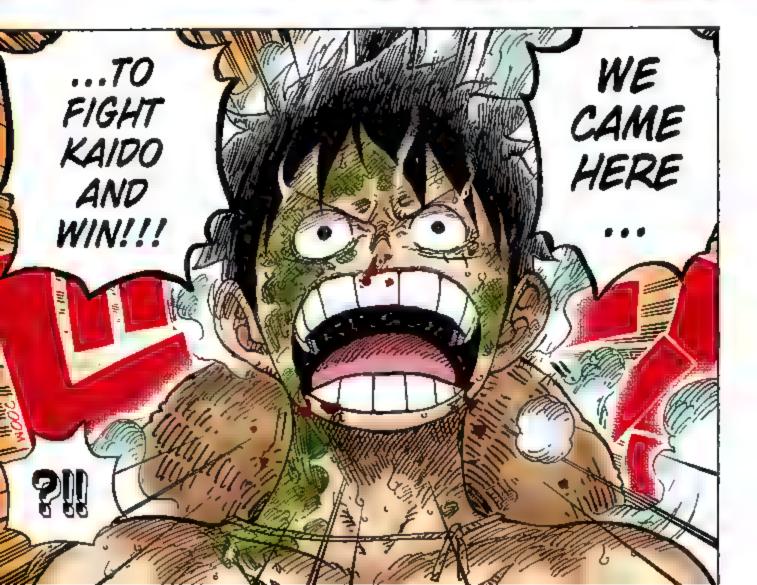

#### Story . あらすじ・

After two years of hard training, the Straw Hat pirates are back together, first at the Sabaody Archipelago and then through Fish-Man Island to their next stage: the New World!!

Luffy and crew disembark on Wano for the purpose of defeating Kaido, one of the Four Emperors. They begin to recruit allies for a raid in two weeks' time, but Kaido's sudden appearance leads to Luffy's defeat. Luffy is sent to the excavation labor camp while the rest of the crew is spotted by Kajdo's underlings and have to go on the run!